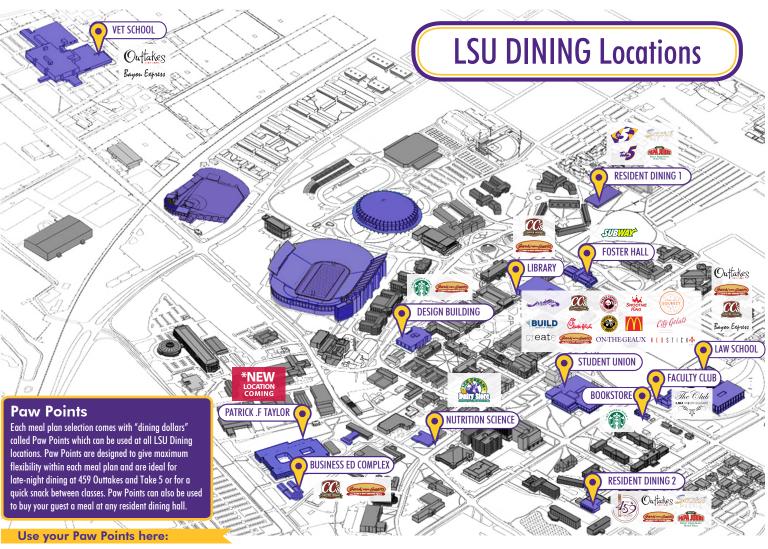

• We Proudly Serve, Starbucks

- CC's Coffee House
- Sushi with Gusto

#### **DESIGN BUILDING**

- We Proudly Serve, Starbucks
- Sushi with Gusto

• The Club at LSU Union Square

Subway

# LAW SCHOOL

- Outtakes
- CC's Coffee House
- Bayou Express
- Sushi with Gusto

### **LIBRARY**

- CC's Coffee House
- Sushi with Gusto

# **NUTRITION SCIENCE**

• Dairy Store

### PATRICK F. TAYLOR

• NEW Location Coming Soon

#### **REC CENTER**

Smoothie King

#### **RESIDENT DINING 1** • The 5 Dining Hall

- Take 5
- Sunset Diner
- Papa John's

#### **RESIDENT DINING 2**

- 459 Commons Dining Hall
- Outtakes
- Sunset Diner
- Sushi with Gusto
- Papa John's

- Outtakes
- Bayou Express

# STUDENT UNION

- Magnolia Room
- CC's Coffee House
- Red Stick Eats
- The Big Squeezy
- Create: Chop'd & Wrap'd
- Build: Pizza by Design
- Smoothie King
- City Gelato
- Panda Express
- Chick-fil-A
- On-The-Geaux
- Sushi with Gusto
- Einstein Bros Bagels
- McDonald's