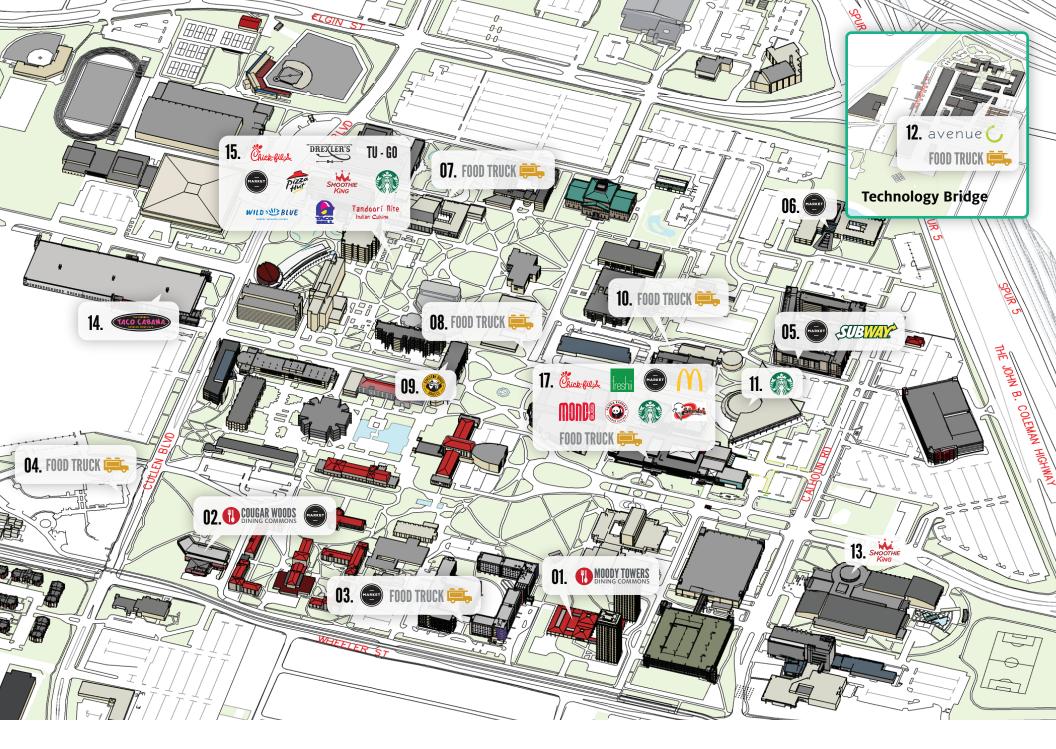

# UNIVERSITY OF HOUSTON

# **CAMPUS DINING MAP**

Boost mobile ordering available

Dining Commons

Student Housing

Academic Buildings

University Buildings

#### **01. MOODY TOWERS**

All-You-Care-To-Eat

#### **02. COUGAR WOODS**

All-You-Care-To-Eat
Market (R)

#### **03. COUGAR VILLAGE**

Market ® Food Truck

## **04. COUGAR PLACE**

Food Truck

#### **05. UNIVERSITY LOFTS**

Market ® Subway ® "

#### **06. UH LAW CENTER**

Market

# 07. COMMUNICATIONS Building

Food Truck

#### **08. TECHNOLOGY ANNEX**

Food Truck

# 09. PHILIP GUTHRIE HALL (PGH)

Einstein Bros. Bagels 🍘 🁸

## 10. CEMO HALL

Food Truck

#### 11. MELCHER HALL

Starbucks 👸

# 12. TECHNOLOGY BRIDGE (ERP)

Avenue C Food Truck

#### 13. CAMPUS REC

Smoothie King

#### 14. STADIUM PARKING GARAGE

Taco Cabana 🕡 👸

#### **15. STUDENT CENTER SATELLITE**

Chick-fil-A

Drexler's BBQ 🐠 👸

Tu-Go Kitchen

Market (R)

Pizza Hut 🏽 👸

Smoothie King

Starbucks 👸

Wild Blue Sushi

Taco Bell 🐠 👸

Tandoori Nite

#### **16. STUDENT CENTER SOUTH**

Chick-fil-A 🐠 👸

Food Truck

Freshii (R) 👸

Market 🐠

McDonald's

Mondo Subs 🐠 👸

Panda Express 🔞 👸

Starbucks 👸

Shasta's Cones & More