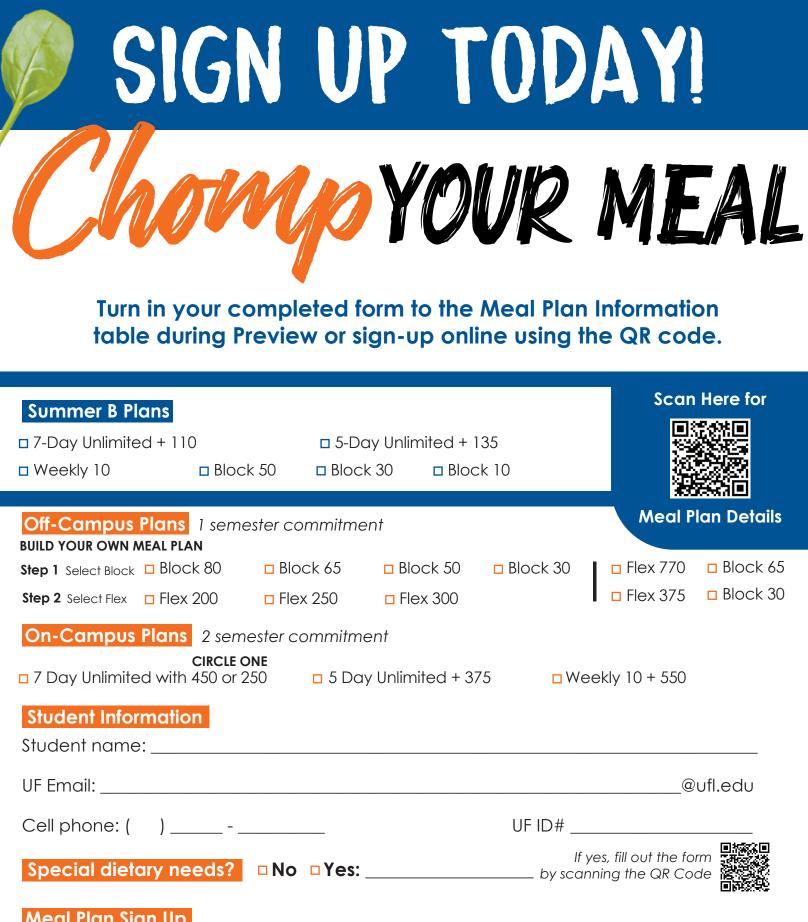

AT THE UNIVERSITY OF FLORIDA

**Meal Swipes** use at our all-you-care-to-eat dining halls or in select retail locations.

Flex Bucks are dining dollars loaded onto your Gator 1 Card and are accepted at ALL dining locations on campus.

| Summer B Plans 6 wee                                                                       | ek term      |
|--------------------------------------------------------------------------------------------|--------------|
| <b>7 Day Unlimited</b><br>Unlimited meal swipes 7 days a week + 110 Flex                   | \$835        |
| <b>5 Day Unlimited</b><br>Unlimited meal swipes Monday to Friday + 135 F                   | \$780<br>lex |
| Weekly 10<br>10 meal swipes per week + 250 Flex                                            | \$730        |
| <b>Block 50</b><br>50 meal swipes per 6 week term + 150 Flex<br>•average 7 meals per week• | \$ 522       |
| Block 30<br>30 meal swipes per 6 week term + 125 Flex<br>• average 5 meals per week•       | \$340        |
| Block 10<br>10 meal swipes per 6 week term + 25 Flex<br>• average 1.7 meals per week•      | \$100        |

\* Pro Tip Need Additional Funds?

Did you know you can add more Flex to any meal plan at any time?!

Un-Campus Plans

**IEMBERSHIPS** 

per semester

| 7 Day Unlimited                                     |                           |  |  |
|-----------------------------------------------------|---------------------------|--|--|
| Orange Plan: Unlimited meal swipes + 450 Flex       | \$2,300                   |  |  |
| Blue Plan: Unlimited meal swipes + 250 Flex \$2,100 |                           |  |  |
| $\sim$                                              |                           |  |  |
| 5 Day Unlimited                                     | \$2,065                   |  |  |
| Unlimited meal swipes Monday to Friday + 375 Flex   |                           |  |  |
| ••••••                                              | • • • • • • • • • • • • • |  |  |
| Weekly 10                                           | \$1,765                   |  |  |
| 10 meal swipes per week + 550 Flex                  |                           |  |  |

## <u> Off-Campus Plans</u>

## Build your own meal plan!

| Select Bl                       |                   | Select Flex                                 |  |
|---------------------------------|-------------------|---------------------------------------------|--|
| Block 80                        | \$590             | + Flex 200 \$200                            |  |
| Block 65                        | <sup>\$</sup> 485 | + Flex 250 \$245                            |  |
| Block 50                        | \$377             | •5 bonus Flex Bucks!•                       |  |
| Block 30                        | <sup>\$</sup> 230 | + Flex 300 \$290<br>• 10 bonus Flex Bucks!• |  |
| Flex Only Plans                 |                   |                                             |  |
| Flex 375 •25 bonus Flex Bucks!• |                   | \$350                                       |  |
| Flex 770 •70 b                  | onus Flex Bucks!• | \$700                                       |  |

## Meal Plan Sign Up

By checking the box and signing below, I, (print your name) \_\_\_\_\_ authorize to have the plan selected above added to my ONE.UF account

Student Signature\_\_\_\_\_